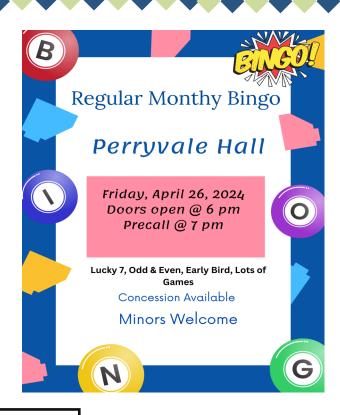

# APRIL 2024

| SUN       | MON                                              | TUE                             | WED                                                                              | THU                                     | FRI                                  | SAT |
|-----------|--------------------------------------------------|---------------------------------|----------------------------------------------------------------------------------|-----------------------------------------|--------------------------------------|-----|
| E HAPPY R | 1<br>Cards @ Sr. Centre<br>1 pm<br>EASTER MONDAY | 2                               | 3<br>Rhymes that Bind<br>10-11 am<br>Children's Program<br>3-4:30 pm             | 4<br>Supper @ Seniors<br>5:30           | 5                                    | 6   |
| Enorth    | Library Closed                                   |                                 | Library Open 2-7:30                                                              | Library Open<br>11-4                    |                                      |     |
| 7         | 8<br>Cards @ Sr. Centre<br>1 pm                  | 9                               | 10<br>Rhymes that Bind<br>10-11 am<br>Book Club<br>2 pm                          | 11                                      | 12                                   | 13  |
|           | Library Open<br>11-4                             |                                 | Library Open<br>2-7:30                                                           | Library Open<br>11-4                    |                                      |     |
| 14        | 15<br>Cards @ Sr. Centre<br>1 pm                 | 16                              | 17 Rhymes that Bind 10-11 am Genealogy Workshop 2 - 3:30 pm Tween Club 3-4:30 pm | 18<br>Ag. Society Mtg<br>7 pm @ library | 19                                   | 20  |
|           | Library Open<br>11-4                             |                                 | Library Open<br>2-7:30                                                           | Library Open<br>11-4                    |                                      |     |
| Lib       | 22<br>Cards @ Sr. Centre<br>1 pm                 | 23<br>Internet Safety<br>6-8 pm | 24<br>Rhymes that Bind<br>10-11 am<br>Lego<br>5-6 pm                             | 25                                      | 26<br>Perryvale Bingo<br>Paint Night | 27  |
|           | Library Open<br>11-4                             |                                 | Library Open 2-7:30                                                              | Library Open<br>11-4                    |                                      |     |
| 28        | 29<br>Cards @ Sr. Centre<br>1 pm                 | 30                              |                                                                                  |                                         |                                      |     |
|           | Library Open<br>11-4                             |                                 |                                                                                  |                                         |                                      |     |