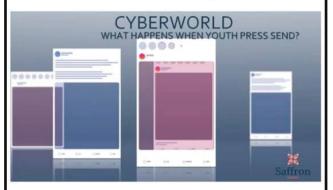

#### Rochester School Council invites you to attend:

A presentation for parents and caregivers on practicing Internet safety with children and youth and on responding to technology-facilitated sexual violence.

> April 23, 2024 6:00-8:00pm Rochester School

Presented by Saffron

Let us know if you want to attend but need childcare. Call or text 780-307-8159