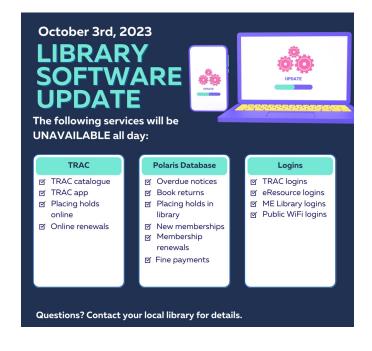

## OCTOBER 2023

**LIBRARY LINES** 

|    | MON                                                           | TUE                         | WED                                                                 | THU                                                   | FRI | SAT |
|----|---------------------------------------------------------------|-----------------------------|---------------------------------------------------------------------|-------------------------------------------------------|-----|-----|
| 1  | 2<br>Cards @ Sr. Center -<br>1 pm                             | 3                           | 4 Pancake Breakfast Terry Fox Run Children's Program 3 pm - 4:30 pm | 5 Story Time 11 am Community Supper Sr. Centre - 5:30 | 6   | 7   |
|    | Library Open<br>11-4                                          |                             | Library Open<br>2-7:30                                              | Library Open<br>11-4                                  |     |     |
| 8  | 9<br>Cards @ Sr. Center -<br>1 pm<br>THANKSGIVING             | 10<br>PD Day -<br>No school | 11<br>Adult Book Club<br>7 pm                                       | 12<br>Story Time<br>11 am<br>Parent Council<br>10 am  | 13  | 14  |
|    | LIBRARY CLOSED                                                |                             | Library Open<br>2-7:30                                              | Library Open<br>11-4                                  |     |     |
| 15 | 16<br>Cards @ Sr. Center -<br>1 pm<br>Friends Meeting<br>7 pm | 17                          | 18<br>Genealogy Workshop<br>3:30 - 5 pm                             | 19<br>Story Time<br>11 am                             | 20  | 21  |
|    | Library Open<br>11-4                                          |                             | Library Open<br>2-7:30                                              | Library Open<br>11-4                                  |     |     |
| 22 | 23<br>Cards @ Sr. Center -<br>1 pm                            | 24                          | 25<br>Lego Club<br>5:30 - 6:30                                      | 26<br>Story Time<br>11 am                             | 27  | 28  |
|    | Library Open<br>11-4                                          |                             | Library Open<br>2-7:30                                              | Library Open<br>11-4                                  |     |     |
| 29 | 30<br>Cards @ Sr. Center -<br>1 pm                            | 31<br>HALLOWEEN             |                                                                     |                                                       |     | 30  |
|    | Library Open<br>11-4                                          |                             |                                                                     |                                                       |     |     |