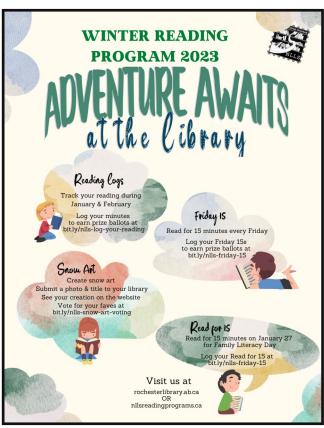

# WINTER READING

#### Winter Reading Program

During the months of January & February, the library along with the Northern Light Library System participates in the Winter Reading Program. Stop by the library to pick up your reading log or log onto our website to record your minutes for some great prizes!

Also, check out the other activities happening, refer to the poster to the left. Contact the library for more information.