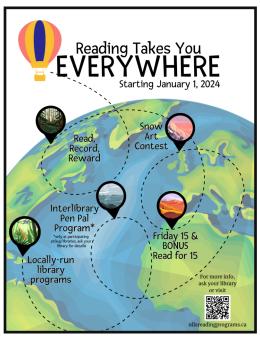

# READING TAKES YOU EVERYWHERE 2024 WINTER READING PROGRAM

Join us for the 2024 Winter Reading Program and let your adventures take you everywhere! The program runs throughout the months of January and February and is open to all ages. Pick up a reading log at the library and record the number of minutes you read on each day to win prizes.

**Age Categories:** Ages 0-5

Ages 6-9 Ages 10-16 Ages 17 and up

The more you read; the more times your name goes into the draw. Read, Record, Reward!

**Game Board:** All reading logs will be eligible to play the "Reading Game" located in the library as well as enter for other prizes.

NLLS Draws: All participants are also eligible for the NLLS prizes draws as well!

Visit https://www.nllsreadingprograms.ca/ for more activities, log reading times, pen pal registration, etc. You may also hand in your reading logs or email to info@rochesterlibrary.ab.ca, Contact the library if you have questions.