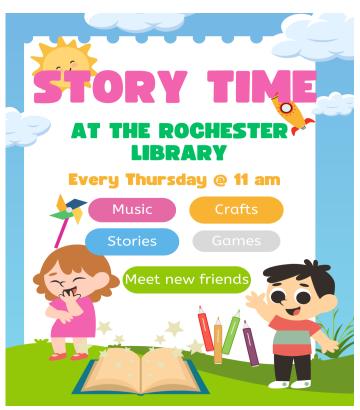

# READING TAKES YOU EVERYWHERE 2024 WINTER READING PROGRAM

Join us for the 2024 Winter Reading Program and let your adventures take you everywhere! The program runs throughout the months of January and February and is open to all ages. Pick up a reading log at the library and record the number of minutes you read on each day to win prizes.

**Age Categories:** Ages 0-5

Ages 6-9 Ages 10-16 Ages 17 and up

The more you read; the more times your name goes into the draw. Read, Record, Reward!

**Game Board:** All reading logs will be eligible to play the "Reading Game" located in the library as well as enter for other prizes.